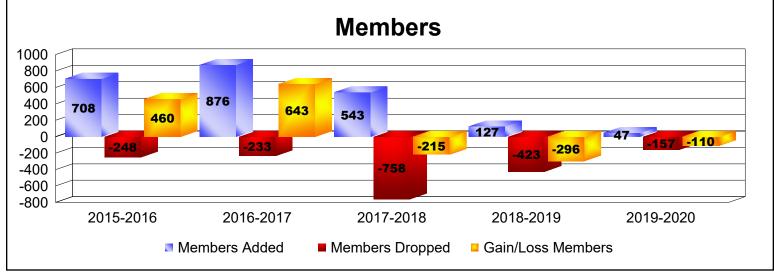

District 392 As of June 2020 Cumulative

| Year      | New<br>Clubs | Dropped<br>Clubs | Gain/<br>Loss<br>Clubs | New<br>Members | Charter<br>Members | Reinstate<br>Members | Transfer<br>Members | Total<br>Member<br>Added | Total<br>Members<br>Dropped | Gain/<br>Loss<br>Members |
|-----------|--------------|------------------|------------------------|----------------|--------------------|----------------------|---------------------|--------------------------|-----------------------------|--------------------------|
| 2015-2016 | 21           | 0                | 21                     | 66             | 642                | 0                    | 0                   | 708                      | -248                        | 460                      |
| 2016-2017 | 19           | -1               | 18                     | 288            | 572                | 0                    | 16                  | 876                      | -233                        | 643                      |
| 2017-2018 | 8            | -7               | 1                      | 244            | 270                | 15                   | 14                  | 543                      | -758                        | -215                     |
| 2018-2019 | 0            | -6               | -6                     | 29             | 66                 | 0                    | 32                  | 127                      | -423                        | -296                     |
| 2019-2020 | 0            | -3               | -3                     | 0              | 37                 | 7                    | 3                   | 47                       | -157                        | -110                     |
| Average   | 10           | -3               | 6                      | 125            | 317                | 4                    | 13                  | 460                      | -364                        | 96                       |