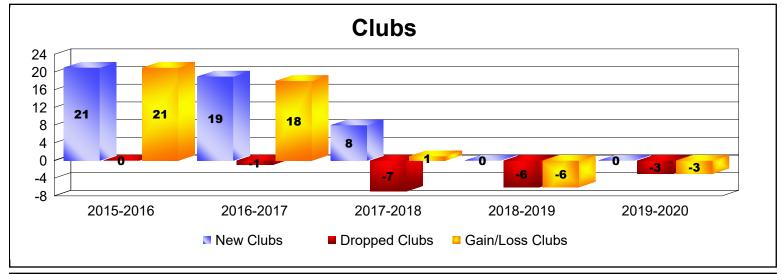

District 392 As of June 2020 Cumulative

| Year      | New<br>Clubs | Dropped<br>Clubs | Gain/<br>Loss<br>Clubs | New<br>Members | Charter<br>Members | Reinstate<br>Members | Transfer<br>Members | Total<br>Member<br>Added | Total<br>Members<br>Dropped | Gain/<br>Loss<br>Members |
|-----------|--------------|------------------|------------------------|----------------|--------------------|----------------------|---------------------|--------------------------|-----------------------------|--------------------------|
| 2015-2016 | 21           | 0                | 21                     | 66             | 642                | 0                    | 0                   | 708                      | -248                        | 460                      |
| 2016-2017 | 19           | -1               | 18                     | 288            | 572                | 0                    | 16                  | 876                      | -233                        | 643                      |
| 2017-2018 | 8            | -7               | 1                      | 244            | 270                | 15                   | 14                  | 543                      | -758                        | -215                     |
| 2018-2019 | 0            | -6               | -6                     | 29             | 66                 | 0                    | 32                  | 127                      | -423                        | -296                     |
| 2019-2020 | 0            | -3               | -3                     | 0              | 37                 | 7                    | 3                   | 47                       | -157                        | -110                     |
| Average   | 10           | -3               | 6                      | 125            | 317                | 4                    | 13                  | 460                      | -364                        | 96                       |