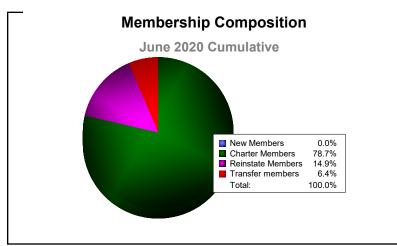

| -758                        | -215                     |
| 2018-2019 | 0            | -6               | -6                     | 29             | 66                 | 0                    | 32                  | 127                      | -423                        | -296                     |
| 2019-2020 | 0            | -3               | -3                     | 0              | 37                 | 7                    | 3                   | 47                       | -157                        | -110                     |
| Average   | 10           | -3               | 6                      | 125            | 317                | 4                    | 13                  | 460                      | -364                        | 96                       |









MBR0065 Page 1 of 1 7/7/2020 3:46:30AM